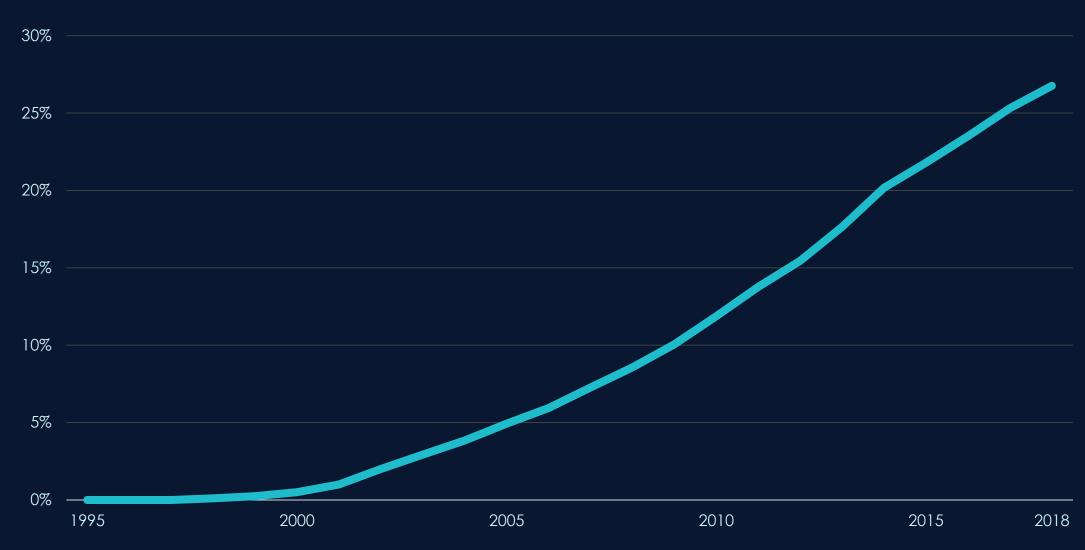

## Non-food Online Penetration (UK)

Source: Euromonitor

New **Players** 

**Expectation** Changers

**PEOPLE** 