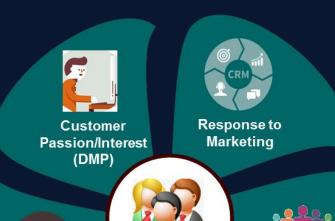

#### **Customers**

#### Retailers

Customer Insight

Technology is Exciting... but Confusing and Expensive

Customers Value Help
Discover & Choose
Tech

Get the most out of Tech

Discover & Afford Choose

 Customer Insight

Technology is Exciting... but Confusing and Expensive