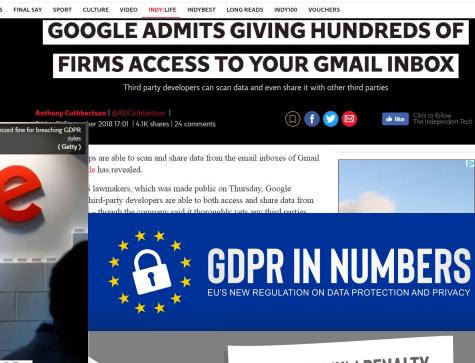

#### Discover & Choose

People

Data

Cambridge Analytica / 50 million Facebook profiles harvested in major data breach

'EMBARRASSING' EXTENT OF HOW

Your Google security system could be spying on you! Firm is forced to apologise to Nest users after admitting it has a secret microphone built-in

- Google apologised for not mentioning the presence of a microphone in Nest
- The tiny mic is located inside the control hub of the security system Nest Guard
- The 'error' only surfaced when the US firm told users to voice activate the Guard
- The mic was apparently added with future sound sensor features in mind

**Raises Privacy Concerns** 